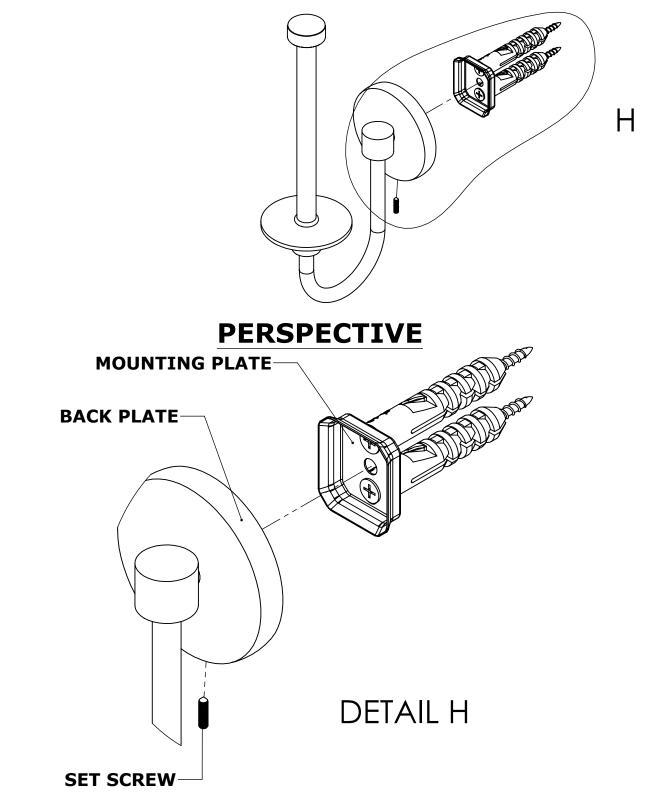

### **INSTALLATION INSTRUCTIONS**

Step 2: Attach Bracket to Mounting Plate.

Place bracket on mounting plate and secure by tightening set screw as shown below.

No portion of this document or any artwork contained herein should reproduced in any way without the written conset of ALLIED BRASS INC.