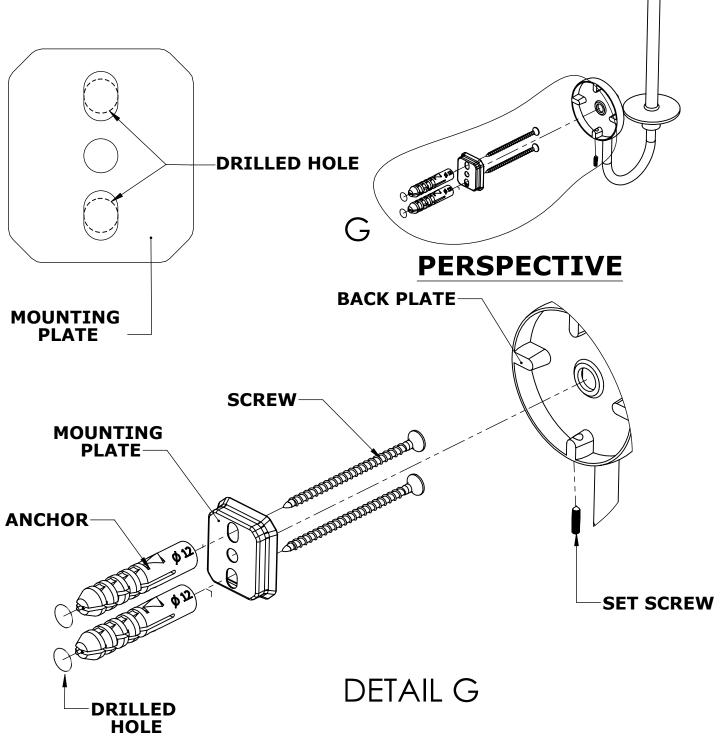

#### **Step 1:** Drill holes in Wall for screw anchors and attach Mounting Plate to Wall

Determine your desired location for installation and make a mark for the location of the mounting plate. Remove mounting plate from backplate by loosening set screw in backplate as pictured below. Place center hole of mounting plate over mark made above. Make 2 marks where mounting screws will be placed as shown below. Drill hole at each of the marks. (You may substitute other style mounting anchors or screws if desired). Place anchors into the holes made. Place mounting plate over holes and secure to mounting surface using screws as shown below.